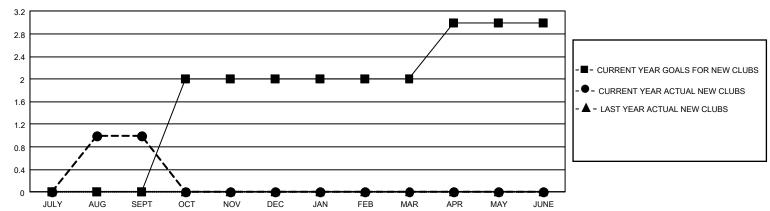

## GMT Constitutional Area 2, Group D

REPORT DOES NOT INCLUDE CLUBS IN UNDISTRICTED AREAS.

| Clubs         |               |             |               | Members               |                        |                         |                                                    |  |
|---------------|---------------|-------------|---------------|-----------------------|------------------------|-------------------------|----------------------------------------------------|--|
|               | RESULTS FOR   | R 2020-2021 |               | RESULTS FOR 2020-2021 |                        |                         |                                                    |  |
| QUARTER       | NEW CLUB GOAL | NEW CLUBS   | DROPPED CLUBS | QUARTER MEME          | BER GROWTH NET<br>GOAL | MEMBER GROWTH<br>ACTUAL | DROPPED<br>MEMBERS ACTUAL<br>(including transfers) |  |
| JULY/AUG/SEPT | 0             | 1           | 1             | JULY/AUG/SEPT         | 15                     | 95                      | 112                                                |  |
| OCT/NOV/DEC   | 6             | 0           | 0             | OCT/NOV/DEC           | 20                     | 0                       | 0                                                  |  |
| JAN/FEB/MAR   | 0             | 0           | 0             | JAN/FEB/MAR           | 30                     | 0                       | 0                                                  |  |
| APR/MAY/JUNE  | 3             | 0           | 0             | APR/MAY/JUNE          | 25                     | 0                       | 0                                                  |  |

## GOALS AND ACTUAL NEW CLUBS CUMULATIVE