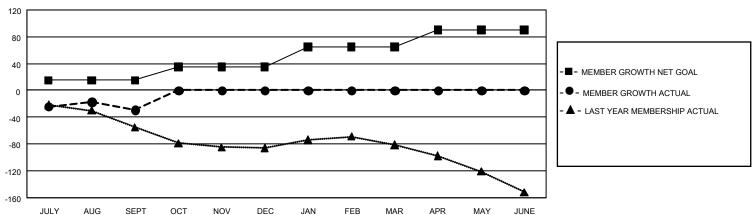

## GMT Constitutional Area 2, Group D

REPORT DOES NOT INCLUDE CLUBS IN UNDISTRICTED AREAS.

| Clubs         |               |             |               | Members               |                        |                         |                                                    |  |
|---------------|---------------|-------------|---------------|-----------------------|------------------------|-------------------------|----------------------------------------------------|--|
|               | RESULTS FOR   | R 2020-2021 |               | RESULTS FOR 2020-2021 |                        |                         |                                                    |  |
| QUARTER       | NEW CLUB GOAL | NEW CLUBS   | DROPPED CLUBS | QUARTER MEME          | BER GROWTH NET<br>GOAL | MEMBER GROWTH<br>ACTUAL | DROPPED<br>MEMBERS ACTUAL<br>(including transfers) |  |
| JULY/AUG/SEPT | 0             | 1           | 1             | JULY/AUG/SEPT         | 15                     | 95                      | 112                                                |  |
| OCT/NOV/DEC   | 6             | 0           | 0             | OCT/NOV/DEC           | 20                     | 0                       | 0                                                  |  |
| JAN/FEB/MAR   | 0             | 0           | 0             | JAN/FEB/MAR           | 30                     | 0                       | 0                                                  |  |
| APR/MAY/JUNE  | 3             | 0           | 0             | APR/MAY/JUNE          | 25                     | 0                       | 0                                                  |  |

## GOALS AND ACTUAL MEMBERS CUMULATIVE

| DROPPED CLUBS: 1 |     | 24 CLUBS OF 189 ADDED 1 OR MORE | GENDER DISTRIBUTION             |                |     |
|------------------|-----|---------------------------------|---------------------------------|----------------|-----|
|                  |     | NEW MEMBERS                     | MALE                            | 2,687 (70.07%) |     |
|                  |     |                                 | FEMALE                          | 1,148 (29.93%) |     |
| DROPPED MEMBERS  |     |                                 |                                 |                |     |
| DECEASED         | 13  | CLICK HERE FOR CUMULATIVE       | TOTAL FAMILY UNIT MEMBERS       |                | 642 |
| CLUB CANCELLED 0 |     | MEMBERSHIP DATA                 |                                 |                |     |
| OTHER            | 99  |                                 | FAMILY MEMBERS PAYING HALF DUES |                | 329 |
| TOTAL            | 112 |                                 |                                 |                |     |